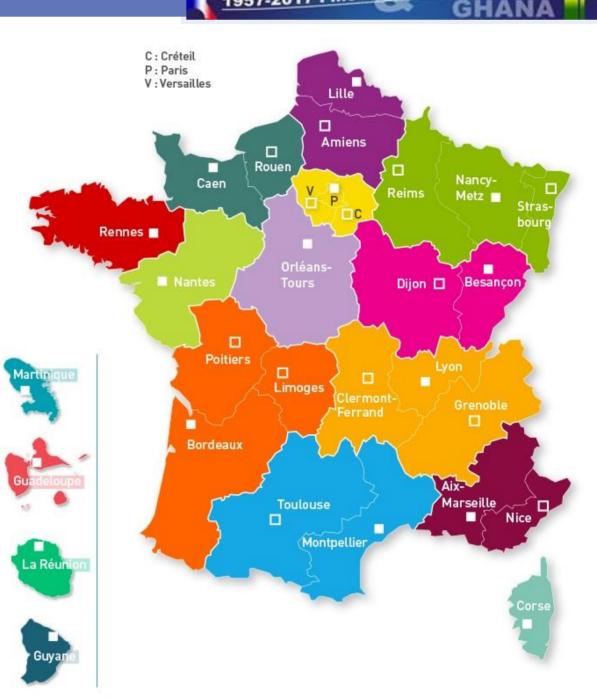

# **11 UNIVERSITIES**

- ♦ Lille
- Pau
- ♦ Bordeaux
- ♦ Caen
- Poitiers
- Rennes
- ♦ Nantes
- ♦ Toulouse
- Lyon
- ♦ Strasbourg
- Grenoble

FRANCE 1957-2017 : moving forward together