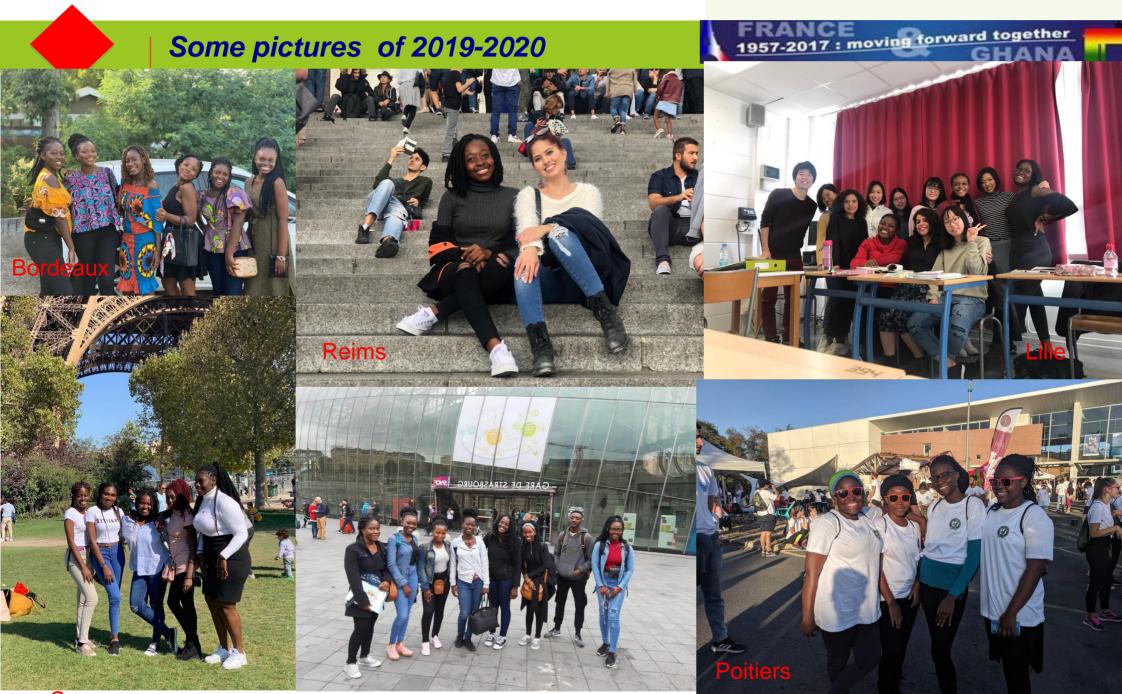

# Some pictures of 2018-2019

1957-2017 : moving forward together

Caen

Strasbourg

What's your goal for going for the year abroad?

Coucou! My name is Baaba Assan,à level 400 Political science and French student at the University of Ghana, Legon. Prior to my study abroad program in Strasbourg, understanding the complexities and speaking the french language fluently with confidence was a head-scratching issue for me. Today i can boldly tell you that I have had no regrets after studying in France. French has given my career goal of becoming an investment lawyer a facelift as I am now better placed to work in international environments thanks to my well-honed bilingual abilities. CHOOSE France and explore this life changing experience. Till we meet again in France, Au revoir!