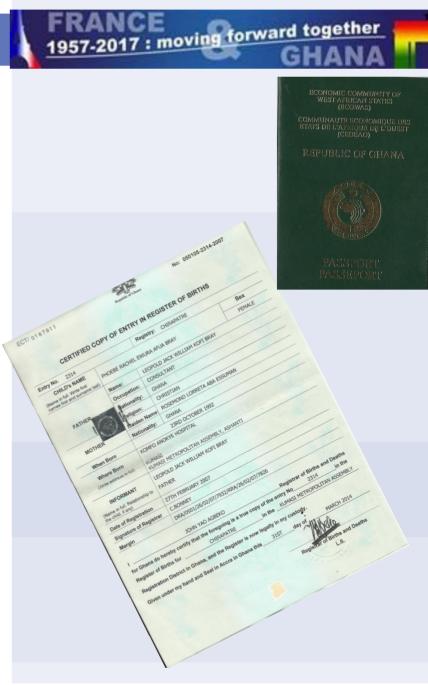

### **Documents needed**

- Original + copy of Passport
- Original +copy of biometric birth certificate+ its translation into French
- Original +Copy of Wassce certificate+ its translation into French
- Original+copy of University transcript+its translation into French
- A CV and a motivation letter in French

Translation = UG transbureau / Alliance Francaise

- No documents shall be laminted
- Caution with documents that have spelling errors of your names